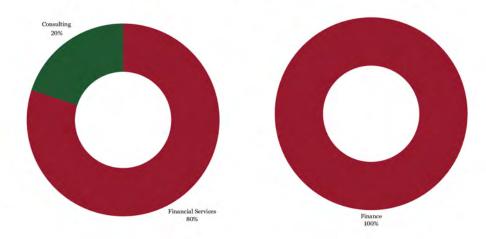

## **Employment by Industry & Function (MSFQ)**

Specialized Master's Class of 2024 Employment Report - 3 -