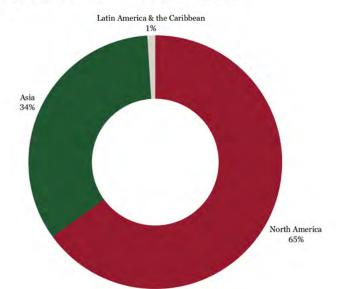

----------------------------------------------------|---------------------------|-------------------------|
| Master of Accounting (MACC)                        | 100%                      | \$81,000                |
| MS in Finance - Corporate Finance (MSFC)           | 83%                       | \$92,500^               |
| MS in Finance - Quantitative Finance (MSFQ)        | 67%                       | \$64,677                |
| MS in Finance - Wealth & Asset Management (MSFWAM) | 84%                       | \$60,050                |
| MS in Supply Chain Management (MSSCM)              | 100%                      | \$56,250^               |
| MS in Business Analytics (MSBA)                    | 82%                       | \$76,407                |

#### Job Acceptance by World Region



## Job Acceptance by US Region



\* Compensation averages reflect graduates with job acceptances in North America. ^Salaries reported fall below the data reporting threshold for <u>CSEA</u> reporting standards.



Specialized Master's Class of 2024 Employment Report





#### **Employment by Industry & Function (MACC)**



### **Employment by Industry & Function (MSFC)**



## **Employment by Industry & Function (MSFQ)**



Specialized Master's Class of 2024 Employment Report - 3 -





#### **Employment by Industry & Function (MSSCM)**



## **Employment by Industry & Function (MSBA)**





Specialized Master's Class of 2024 Employment Report - 4 -

Operations/Logistics 55.6%





# **Organizations Hiring Full-Time Positions**

| A.P Moller - Maersk                  | Deloitte