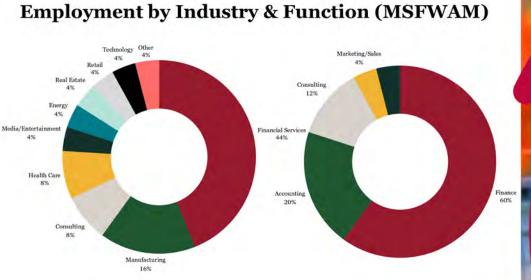

## **Employment by Industry & Function (MSBA)**

Specialized Master's Class of 2024 Employment Report - 4 -

Operations/Logistics 55.6%