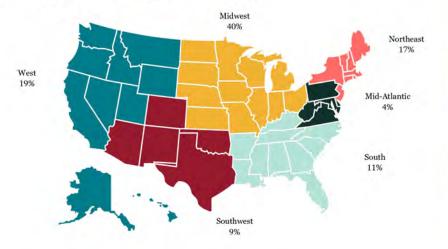

## Job Acceptance by US Region

\* Compensation averages reflect graduates with job acceptances in North America. ^Salaries reported fall below the data reporting threshold for <u>CSEA</u> reporting standards.