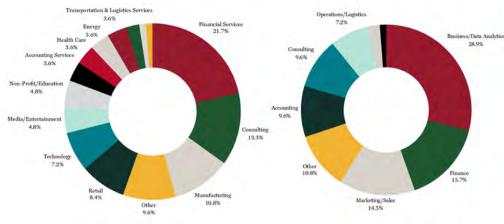

## **Employment by Industry & Function (MSFQ)**

Specialized Master's Class of 2024 Employment Report - 3 -