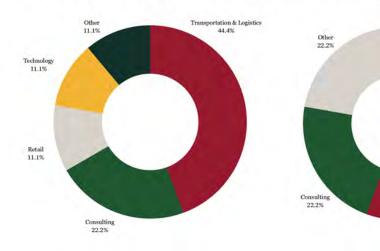

S in Supply Chain Management (MSSCM)              | 100%                      | \$56,250^               |
| MS in Business Analytics (MSBA)                    | 82%                       | \$76,407                |

#### Job Acceptance by World Region



## Job Acceptance by US Region



\* Compensation averages reflect graduates with job acceptances in North America. ^Salaries reported fall below the data reporting threshold for <u>CSEA</u> reporting standards.



Specialized Master's Class of 2024 Employment Report





#### **Employment by Industry & Function (MACC)**



### **Employment by Industry & Function (MSFC)**



## **Employment by Industry & Function (MSFQ)**



Specialized Master's Class of 2024 Employment Report - 3 -





#### **Employment by Industry & Function (MSSCM)**



## **Employment by Industry & Function (MSBA)**





Specialized Master's Class of 2024 Employment Report - 4 -

Operations/Logistics 55.6%





# **Organizations Hiring Full-Time Positions**

| A.P Moller - Maersk                  | Deloitte                                          | Inteplast Group                         | SANY America                                 |
|--------------------------------------|---------------------------------------------------|-----------------------------------------|----------------------------------------------|
| Advantage Capital                    | Dewu Technology                                   | J&T Express                             | Schnucks                                     |
| AES                                  | Dragon Boat Invest