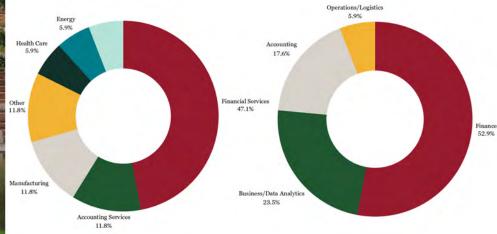

|
| MS in Finance - Wealth & Asset Management (MSFWAM) | 84%                       | \$60,050                |
| MS in Supply Chain Management (MSSCM)              | 100%                      | \$56,250^               |
| MS in Business Analytics (MSBA)                    | 82%                       | \$76,407                |

#### Job Acceptance by World Region



## Job Acceptance by US Region



\* Compensation averages reflect graduates with job acceptances in North America. ^Salaries reported fall below the data reporting threshold for <u>CSEA</u> reporting standards.



Specialized Master's Class of 2024 Employment Report





#### **Employment by Industry & Function (MACC)**



### **Employment by Industry & Function (MSFC)**



## **Employment by Industry & Function (MSFQ)**



Specialized Master's Class of 2024 Employment Report - 3 -





#### **Employment by Industry & Function (MSSCM)**



## **Employment by Industry & Function (MSBA)**





Specialized Master's Class of 2024 Employment Report - 4 -

Operations/Logistics 55.6%





# **Organizations Hiring Full-Time Positions**

| A.P Moller - Maersk                  | Deloitte                                          | Inteplast Group                         | SANY America                                 |
|--------------------------------------|---------------------------------------------------|-----------------------------------------|----------------------------------------------|
| Advantage Capital                    | Dewu Technology                                   | J&T Express